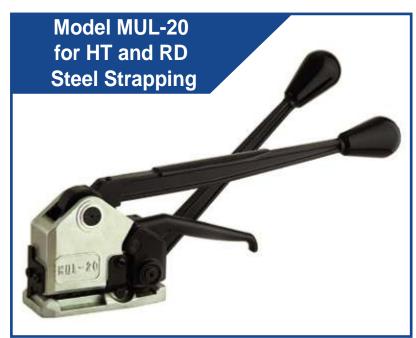

## SEALLESS STEEL STRAPPING COMBINATION TOOLS

- For use with 1/2" x .020 to 3/4" x .025
  (12 x 0.5 to 19 x 0.7mm) RD or HT strapping
- Original design based on 15 years of worldwide field use and feedback
- Light weight of 8.5 lbs. and small footprint
- Easiest sealless combination tool to operate, adjust and maintain
- Reversible dies for double life and 1/3 of replacement cost
- Designed to minimize damage from accidental drops