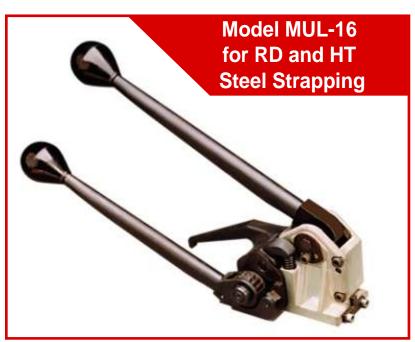

- For use with:
  - RD Strapping: 1/2" x .015 to 3/4" x .023 (12 x 0.4 to 19 x 0.63mm)
  - HT Strapping: 1/2" to 3/4" x up to .020 (12 to 19mm x up to 0.5mm)
- Very lightweight 7.5 lbs.
- Inexpensive and easy to operate, adjust and maintain
- Reversible dies for double life and 1/3 of replacement cost
- Simple, ergonomic design minimizes operator fatigue